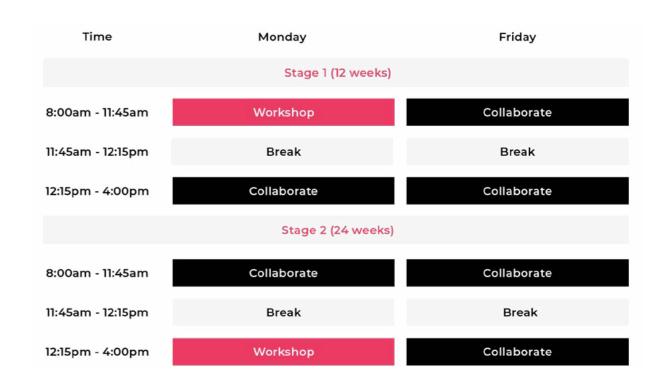

#### Workshop (stage 1)

During this time your mentor will deliver planned training sessions which are aimed to give you introductory photography skills. Activities may include presentations and planned activities to learn how to use cameras and photography tools.

#### Workshop (stage 2)

Upon completion of the introductory workshops, you will be equipped to commence more skilled project work. This scheduled time will focus on individual components of your assigned projects.

#### Collaborate

In collaboration with your peers, you will complete your assigned projects and assessments. In this allocated time slot, you will have meetings with your team to evaluate your project work and photography skills.