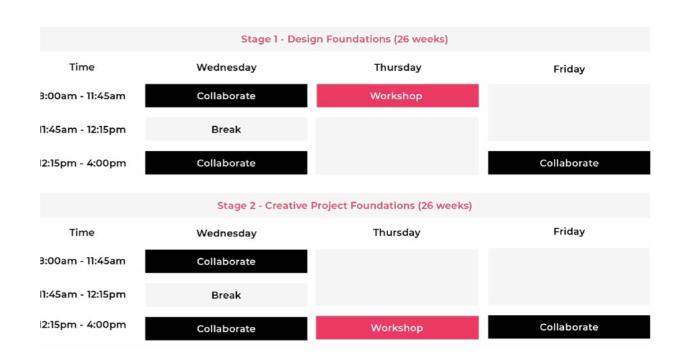

# **Course Timetable 2025**

#### **CERTIFICATE IV IN PHOTOGRAPHY AND DIGITAL IMAGING - CUA41120**

#### **COURSE TERMINOLOGY**

#### Workshop (stage 1)

During this time your mentor will deliver planned training sessions which are aimed to give you introductory photography skills. Activities may include presentations and planned activities to learn how to use cameras and photography tools.

#### Workshop (stage 2)

Upon completion of the introductory workshops, you will be equipped to commence more skilled project work. This scheduled time will focus on individual components of your assigned projects.

#### Collaborate

In collaboration with your peers, you will complete your assigned projects and assessments. In this allocated time slot, you will have meetings with your team to evaluate your project work and photography skills.