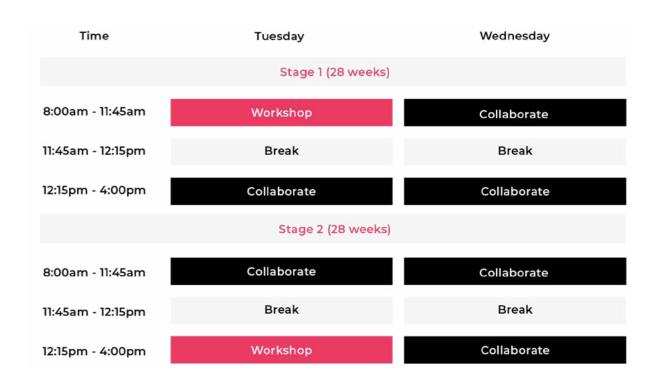

## **Course Timetable 2025**

#### **CERTIFICATE IV IN MARKETING AND COMMUNICATION - BSB40820**

#### CLASS 1

#### CLASS 2

| Time              | Monday      | Wednesday   | Friday      |
|-------------------|-------------|-------------|-------------|
| 8:00am - 11:45am  |             | Workshop    | Collaborate |
| 11:45am - 12:15pm |             | Break       |             |
| 12:15pm - 4:00pm  | Collaborate | Collaborate |             |

#### **COURSE TERMINOLOGY**

#### Workshop

During this time your mentor will deliver planned training sessions which are aimed to give you introductory project management skills and knowledge. Activities may include presentations, group work, interactive games or a range of other hands on and engaging experiences.

#### Collaborate (facilitated learning & project work)

During this facilitated time, you will work collaboratively with your project team, or complete independent research tasks that have been delivered in the workshop sessions. You will practice skills that you have been taught by your mentor.