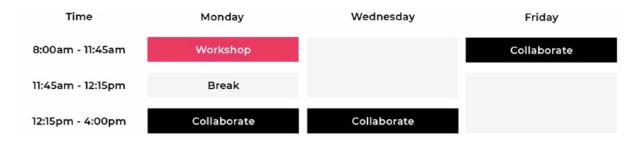

#### CLASS 2

| Time              | Monday      | Wednesday   | Friday      |
|-------------------|-------------|-------------|-------------|
| 8:00am - 11:45am  |             | Workshop    | Collaborate |
| 11:45am - 12:15pm |             | Break       |             |
| 12:15pm - 4:00pm  | Collaborate | Collaborate |             |