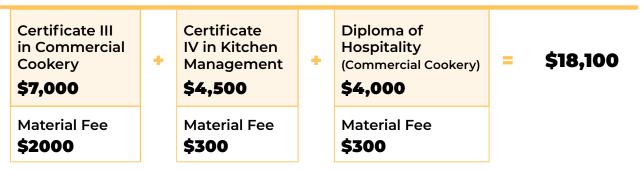

#### FACULTY OF HOSPITALITY PACKAGE

COOKERY PACKAGE

#### COOKERY PACKAGE

| Course                                               | Weeks | Promo<br>Price | Enrolment<br>Fee | Resource<br>Fee | Deposit for<br>CoE's | No. Monthly<br>Instalments | Monthly<br>Payment |
|------------------------------------------------------|-------|----------------|------------------|-----------------|----------------------|----------------------------|--------------------|
| Certificate III<br>in Commercial<br>Cookery          | 40    | \$7,000        | \$250            | \$2000          | \$1,450              | 8                          | \$975              |
| Certificate<br>IV in Kitchen<br>Management           | 25    | \$4,500        | \$0              | \$300           | \$750                | 6                          | \$675              |
| Diploma of<br>Hospitality<br>(Commercial<br>Cookery) | 27    | \$4,000        | \$0              | \$300           | \$700                | 6                          | \$600              |