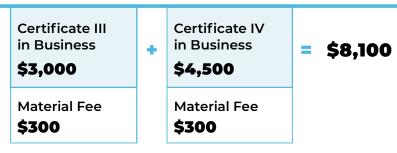

#### **OPTION 1** (Certificate III + Certificate IV + Diploma)

#### OPTION 2 (Certificate III + Certificate IV)

#### OPTION 3 (Certificate IV + Diploma)

| Course                         | Weeks | Promo<br>Price | Enrolment<br>Fee | Resource<br>Fee | Deposit for<br>CoE's | No. Monthly<br>Instalments | Monthly<br>Payment |
|--------------------------------|-------|----------------|------------------|-----------------|----------------------|----------------------------|--------------------|
| Certificate III<br>in Business | 20    | \$3,000        | \$250            | \$300           | \$850                | 3                          | \$900              |
| Certificate IV<br>in Business  | 38    | \$4,500        | \$0              | \$300           | \$750                | 8                          | \$506              |
| Diploma of<br>Business         | 58    | \$6,000        | \$0              | \$300           | \$900                | 13                         | \$415              |