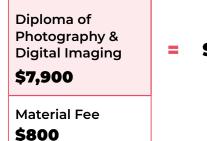

### ONSHORE PROMO PHOTOGRAPHY PACKAGE

#### PHOTOGRAPHY PACKAGE:

٠

Certificate IV in Photography & Digital Imaging

\$6,500

Material Fee

#### \$16,000

| Course                                                | Weeks | Promo<br>Price | Enrolment<br>Fee | Resource<br>Fee | Deposit for<br>CoE's | No. Monthly<br>Instalments | Monthly<br>Payment |
|-------------------------------------------------------|-------|----------------|------------------|-----------------|----------------------|----------------------------|--------------------|
| Certificate IV in<br>Photography &<br>Digital Imaging | 38    | \$6,500        | \$250            | \$800           | \$2,675              | 8                          | \$609              |
| Diploma of<br>Photography &<br>Digital Imaging        | 58    | \$7,900        | \$0              | \$800           | \$1,590              | 13                         | \$547              |