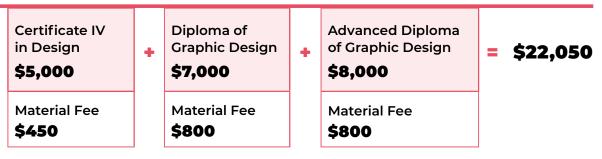

# ONSHORE PROMO **DESIGN PACKAGE**

#### **OPTION 1** (Certificate IV + Diploma + Advanced Diploma)

| Course                                   | Weeks | Promo<br>Price | Enrolment<br>Fee | Resource<br>Fee | Deposit for<br>CoE's | No. Monthly<br>Instalments | Monthly<br>Payment |
|------------------------------------------|-------|----------------|------------------|-----------------|----------------------|----------------------------|--------------------|
| Certificate IV<br>in Design              | 40    | \$5,000        | \$250            | \$450           | \$1,950              | 8                          | \$469              |
| Diploma of<br>Graphic Design             | 58    | \$7,000        | \$0              | \$800           | \$1,500              | 13                         | \$485              |
| Advanced<br>Diploma of<br>Graphic Design | 74    | \$8,000        | \$0              | \$800           | \$1,600              | 17                         | \$424              |