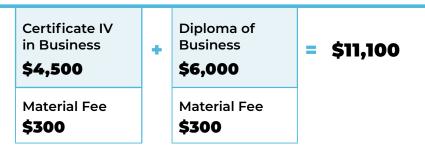

#### **OPTION 1** (Certificate III + Certificate IV + Diploma)

#### OPTION 3 (Certificate IV + Diploma)

| Course                         | Weeks | Promo<br>Price | Enrolment<br>Fee | Resource<br>Fee | Deposit for<br>CoE's | No. Monthly<br>Instalments | Monthly<br>Payment |
|--------------------------------|-------|----------------|------------------|-----------------|----------------------|----------------------------|--------------------|
| Certificate III<br>in Business | 20    | \$3,000        | \$250            | \$300           | \$850                | 3                          | \$900              |
| Certificate IV<br>in Business  | 38    | \$4,500        | \$0              | \$300           | \$750                | 8                          | \$506              |
| Diploma of<br>Business         | 58    | \$6,000        | \$0              | \$300           | \$900                | 13                         | \$415              |