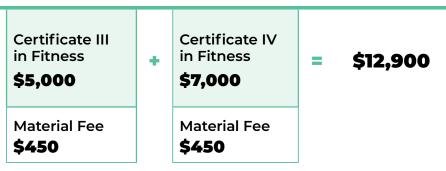

#### FITNESS PACKAGE

| Course                        | Weeks | Promo<br>Price | Enrolment<br>Fee | Resource<br>Fee | Deposit for<br>CoE's | No. Monthly<br>Instalments | Monthly<br>Payment |
|-------------------------------|-------|----------------|------------------|-----------------|----------------------|----------------------------|--------------------|
| Certificate III<br>in Fitness | 30    | \$5,000        | \$250            | \$450           | \$1,950              | 7                          | \$536              |
| Certificate IV<br>in Fitness  | 54    | \$7,000        | \$0              | \$450           | \$1,150              | 12                         | \$525              |