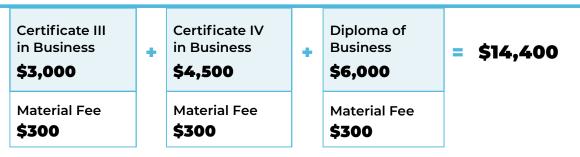

#### **OPTION 1** (Certificate III + Certificate IV + Diploma)

#### OPTION 3 (Certificate IV + Diploma)

| Course                         | Weeks | Promo<br>Price | Enrolment<br>Fee | Resource<br>Fee | Deposit for<br>CoE's | No. Monthly<br>Instalments | Monthly<br>Payment |
|--------------------------------|-------|----------------|------------------|-----------------|----------------------|----------------------------|--------------------|
| Certificate III<br>in Business | 20    | \$3,000        | \$250            | \$300           | \$850                | 3                          | \$900              |
| Certificate IV<br>in Business  | 38    | \$4,500        | \$0              | \$300           | \$750                | 8                          | \$506              |
| Diploma of<br>Business         | 58    | \$6,000        | \$0              | \$300           | \$900                | 13                         | \$415              |