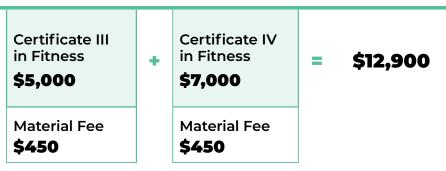

#### FITNESS PACKAGE

| Course                        | Weeks | Promo<br>Price | Enrolment<br>Fee | Resource<br>Fee | Deposit for<br>CoE's | No. Monthly<br>Instalments | Monthly<br>Payment |
|-------------------------------|-------|----------------|------------------|-----------------|----------------------|----------------------------|--------------------|
| Certificate III<br>in Fitness | 30    | \$5,000        | \$250            | \$450           | \$1,950              | 7                          | \$536              |
| Certificate IV<br>in Fitness  | 54    | \$7,000        | \$O              | \$450           | \$1,150              | 12                         | \$525              |