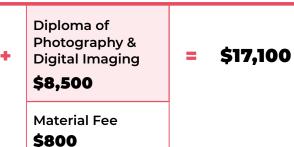

#### PHOTOGRAPHY PACKAGE:

Certificate IV in Photography & Digital Imaging **\$7,000** 

Material Fee

\$800

| Course                                                | Weeks | Promo<br>Price | Enrolment<br>Fee | Resource<br>Fee | Deposit for<br>CoE's | No. Monthly<br>Instalments | Monthly<br>Payment |
|-------------------------------------------------------|-------|----------------|------------------|-----------------|----------------------|----------------------------|--------------------|
| Certificate IV in<br>Photography &<br>Digital Imaging | 38    | \$7,000        | \$250            | \$800           | \$2,800              | 8                          | \$656              |
| Diploma of<br>Photography &<br>Digital Imaging        | 58    | \$8,500        | \$0              | \$800           | \$1,650              | 13                         | \$588              |