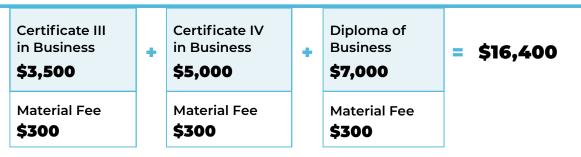

#### **OPTION 1** (Certificate III + Certificate IV + Diploma)

| Course                         | Weeks | Promo<br>Price | Enrolment<br>Fee | Resource<br>Fee | Deposit for<br>CoE's | No. Monthly<br>Instalments | Monthly<br>Payment |
|--------------------------------|-------|----------------|------------------|-----------------|----------------------|----------------------------|--------------------|
| Certificate III<br>in Business | 20    | \$3,500        | \$250            | \$300           | \$900                | 3                          | \$1,050            |
| Certificate IV<br>in Business  | 38    | \$5,000        | \$0              | \$300           | \$800                | 8                          | \$563              |
| Diploma of<br>Business         | 58    | \$7,000        | \$0              | \$300           | \$1,000              | 13                         | \$485              |