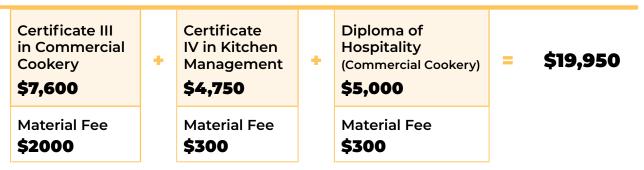

#### COOKERY PACKAGE

| Course                                               | Weeks | Promo<br>Price | Enrolment<br>Fee | Resource<br>Fee | Deposit for<br>CoE's | No. Monthly<br>Instalments | Monthly<br>Payment |
|------------------------------------------------------|-------|----------------|------------------|-----------------|----------------------|----------------------------|--------------------|
| Certificate III<br>in Commercial<br>Cookery          | 40    | \$7,600        | \$250            | \$2000          | \$2,650              | 8                          | \$900              |
| Certificate<br>IV in Kitchen<br>Management           | 25    | \$4,750        | \$O              | \$300           | \$775                | 6                          | \$713              |
| Diploma of<br>Hospitality<br>(Commercial<br>Cookery) | 27    | \$5,000        | \$O              | \$300           | \$800                | 6                          | \$750              |