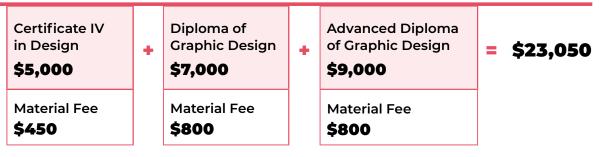

#### **OPTION 1** (Certificate IV + Diploma + Advanced Diploma)

| Course                                   | Weeks | Promo<br>Price | Enrolment<br>Fee | Resource<br>Fee | Deposit for<br>CoE's | No. Monthly<br>Instalments | Monthly<br>Payment |
|------------------------------------------|-------|----------------|------------------|-----------------|----------------------|----------------------------|--------------------|
| Certificate IV<br>in Design              | 40    | \$5,000        | \$250            | \$450           | \$1,950              | 8                          | \$469              |
| Diploma of<br>Graphic Design             | 58    | \$7,000        | \$0              | \$800           | \$1,500              | 13                         | \$485              |
| Advanced<br>Diploma of<br>Graphic Design | 74    | \$9,000        | \$0              | \$800           | \$1,700              | 17                         | \$476              |