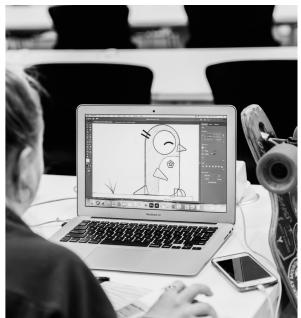

# **CUA40720 Certificate IV in Design**

**CRICOS Course Code: 105798F** 

Graphic design is an ever expanding industry. In the Certificate IV in Design, you will acquire the skills to create logos, magazine layout, brand identity, digital illustration, manipulate graphics and concept design. The skills gained in this qualification will prepare you for further study into a Diploma of Graphic Design, expanding your skills and capabilities as a qualified Graphic Designer.

#### CUAACD311 Produce drawings to communicate ideas // CUAILL401 Develop and refine illustrative work

This unit covers a range of digital drawing technologies, tools, programs and techniques that a designer can apply to commercial projects. Over the course of 4 weeks you will learn how to digital draw and colour in Adobe Illustrator and Adobe Photoshop. The main project will be focused on designing textile designs and patterns using these newly formed digital drawing skills.