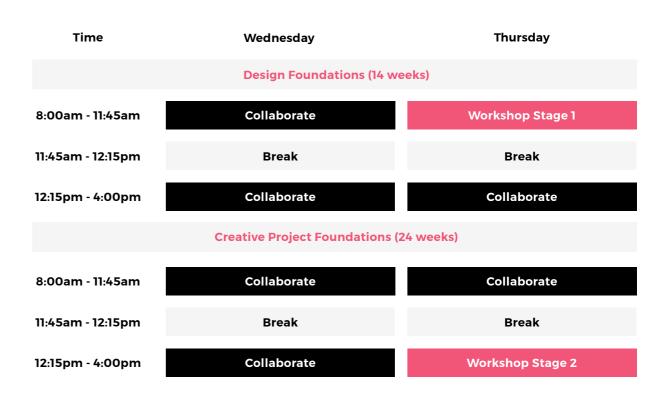

#### **COURSE TERMINOLOGY**

#### Workshop

During this time your mentor will deliver planned training sessions which are aimed to give you introductory project management skills and knowledge. Activities may include presentations, group work, interactive games or a range of other hands on and engaging experiences.

#### Collaborate (facilitated learning & project work)

During this facilitated time, you will work collaboratively with your project team, or complete independent research tasks that have been delivered in the workshop sessions. You will practice skills that you have been taught by your mentor.