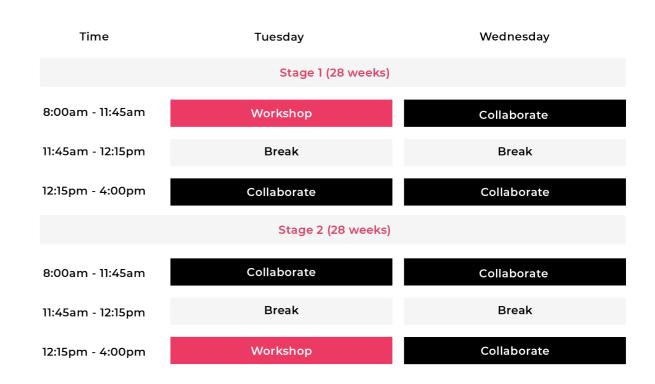

#### **COURSE TERMINOLOGY**

#### Workshop

During this time your mentor will deliver planned training sessions which are aimed to give you introductory project management skills and knowledge. Activities may include presentations, group work, interactive games or a range of other hands on and engaging experiences.

#### Collaborate (facilitated learning & project work)

During this facilitated time, you will work collaboratively with your project team, or complete independent research tasks that have been delivered in the workshop sessions. You will practice skills that you have been taught by your mentor.